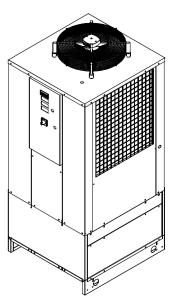

All rights reserved by Euro Cold S.r.I Modena (Italy). These drawings and specifications are the property of Euro Cold S.r.I. and shall not be reproduced, copied or used directly or undirectly for any purpose without the express written permission of EURO COLD S.r.I TECHNICAL DATA ARE SUBJECT TO CHANGE WITHOUT PRIOR NOTICE AND OVERALL DIMENSION CAN CHANGE DUE TO THE REQUESTED ACCESSORIES. FRAME D2H-2C **CONTROL PANEL 10** Ħ **FILLING** 1635 95.5 🖔 65 557 4×ø12 562.5 55 722.5 582.5 IN only RCFE/O with pump DISCHARGE TANK 750 790 900