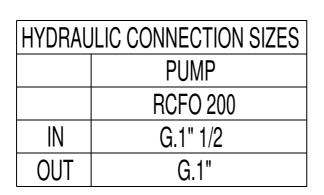

All rights reserved by Euro Cold S.r.I Modena (Italy). These drawings and specifications are the property of Euro Cold S.r.I. and shall not be reproduced, copied or used directly or undirectly for any purpose without the express written permission of EURO COLD S.r.I TECHNICAL DATA ARE SUBJECT TO CHANGE WITHOUT PRIOR NOTICE AND OVERALL DIMENSION CAN CHANGE DUE TO THE REQUESTED ACCESSORIES. FRAME D2H-2C **CONTROL PANEL 10** Ħ **FILLING** 1635 95.5 🖔 65 557 4×ø12 562.5 55 722.5 582.5 IN only RCFE/O with pump DISCHARGE TANK 750 790 900