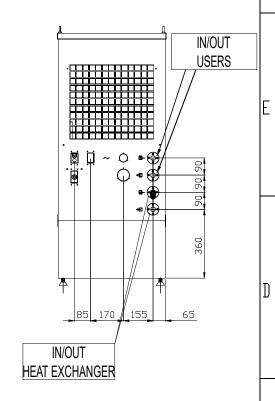

## FRAME W-SCW-ECP2H-B

| HYDRAULIC CONNECTION SIZES |              |
|----------------------------|--------------|
|                            | W-SCW ECP2-B |
| IN                         | G.3/4"       |
| OUT                        | G.3/4"       |