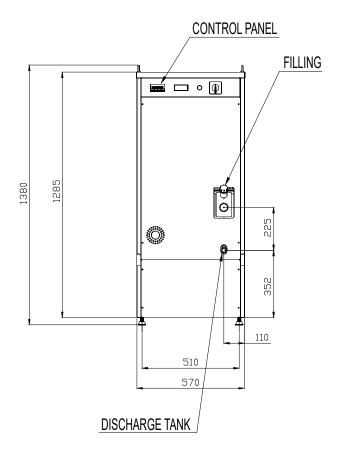

## FRAME W-SCW-ECP2H-B

| HYDRAULIC CONNECTION SIZES |              |
|----------------------------|--------------|
|                            | W-SCW ECP2-B |
| IN                         | G.3/4"       |
| OUT                        | G.3/4"       |