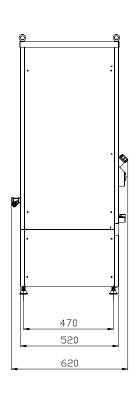

## FRAME W-SCW-ECP2H-B

| HYDRAULIC CONNECTION SIZES |              |
|----------------------------|--------------|
|                            | W-SCW ECP2-B |
| IN                         | G.3/4"       |
| OUT                        | G.3/4"       |